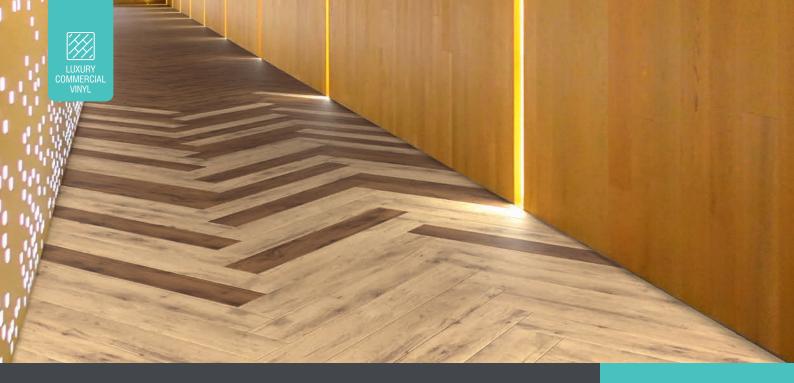

## Duera

| Style                       | Luxury Commercial Vinyl                                            |
|-----------------------------|--------------------------------------------------------------------|
| Material                    | Heterogenous PVC                                                   |
| Surface Treatment           | PUR                                                                |
| Total Weight                | 8000gsm                                                            |
| Total Thickness             | 5mm                                                                |
| Wear Layer Thickness        | 0.7mm                                                              |
| Wood Effect Plank Size      | 17.78cm x 121.92cm                                                 |
| Stone Effect Plank Size     | 30.48cm x 60.96cm - only available in Cliffside Slate, 3136        |
| Stone Effect Tile Size      | 60cm x 60cm                                                        |
| Wood Effect Planks Per Box  | 10 (2.17m²)                                                        |
| Stone Effect Planks Per Box | 10 (1.86m <sup>2</sup> ) - only available in Cliffside Slate, 3136 |
| Stone Effect Tiles Per Box  | 6 (2.16m²)                                                         |
| Anti-Static                 | Suitable for use with computers. Less than 2Kv                     |
| Colour Fastness             | Light (BS EN ISO 105:B02) ≥ 6                                      |
| Flammability<br>BS EN 13501 | Class BfI-s1                                                       |
| Castor Chair Test           | Suitable for use with castor chairs                                |
| Dimensional Stability       | <0.1%                                                              |
| Residual Indentation        | 0.05mm                                                             |
| Underfloor Heating          | Suitable, maximum 27°C                                             |