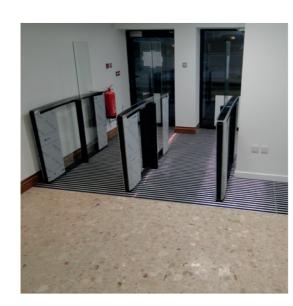

# 12mm Frameworks, Workspace Entrance Vulcan

Project -

Astra Zeneca

Product used -

12mm frameworks

Workspace Entrance Vulcan inserts

Astra Zeneca

UK