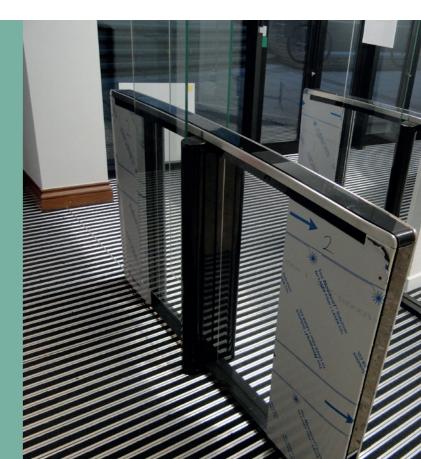

# 12mm Frameworks, Workspace Entrance Vulcan

Project -

Astra Zeneca

Product used -

12mm frameworks

Workspace Entrance Vulcan inserts

Astra Zeneca

UK