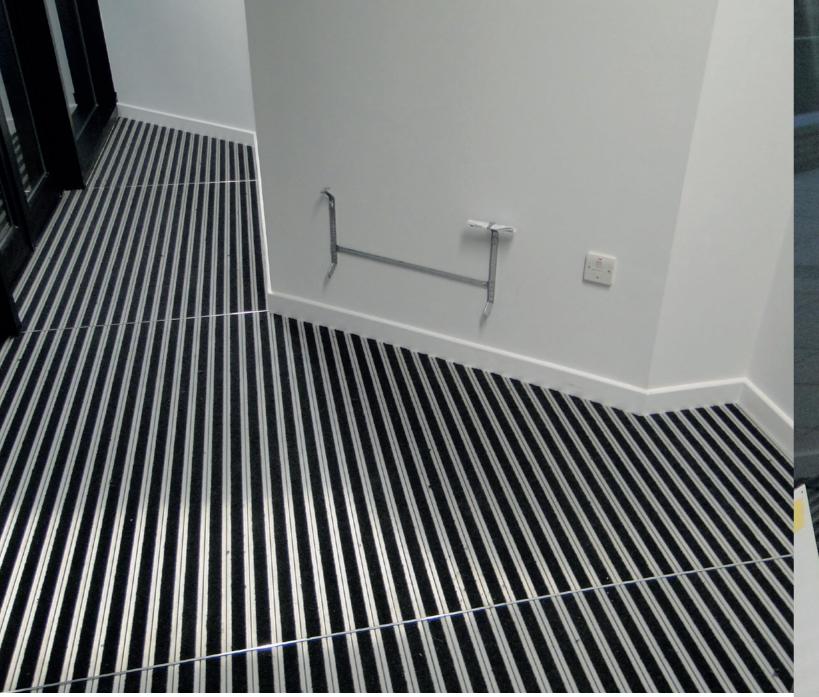

## 12mm Frameworks, Workspace Entrance Vulcan

### 12mm frameworks, Workspace Entrance Vulcan

### Description

- Low profile rollable aluminium grid matting system suitable for heavy traffic areas.
- Ideal for recess matwells or areas where surface mounting is required.
- The extruded aluminium profiles are assembled using PVC hinges which incorporates an integral damper strip.
  PVC hinges enable easier on site shaping.
- Custom made to required sizes
- Ramping available for surface mounting
- Insert options available to allow for external use

# 12mm Frameworks, Workspace Entrance Vulcan

Project -

Astra Zeneca

Product used -

12mm frameworks

Workspace Entrance Vulcan inserts

Astra Zeneca

UK