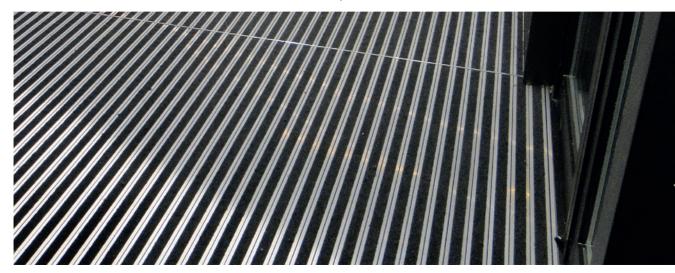

### Description

- Low profile rollable aluminium grid matting system suitable for heavy traffic areas.
- Ideal for recess matwells or areas where surface mounting is required.
- The extruded aluminium profiles are assembled using PVC hinges which incorporates an integral damper strip.
  PVC hinges enable easier on site shaping.
- Custom made to required sizes
- Ramping available for surface mounting
- Insert options available to allow for external use