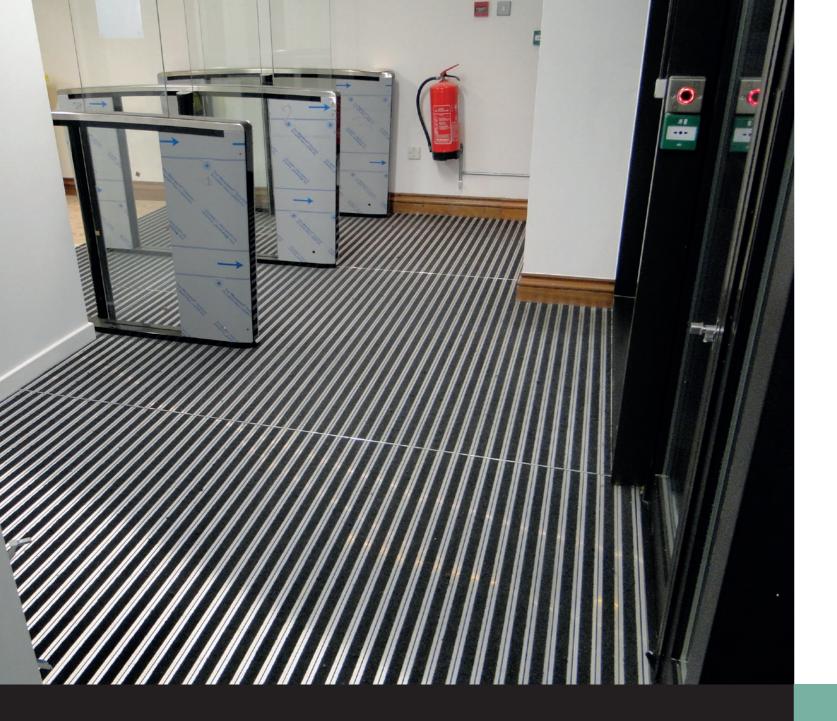

## 12mm Frameworks, Workspace Entrance Vulcan

### 12mm frameworks, Workspace Entrance Vulcan

### Description

- Low profile rollable aluminium grid matting system suitable for heavy traffic areas.
- Ideal for recess matwells or areas where surface mounting is required.
- The extruded aluminium profiles are assembled using PVC hinges which incorporates an integral damper strip.
  PVC hinges enable easier on site shaping.
- Custom made to required sizes
- Ramping available for surface mounting
- Insert options available to allow for external use

# 12mm Frameworks, Workspace Entrance Vulcan

Project -

Astra Zeneca

Product used -

12mm frameworks

Workspace Entrance Vulcan inserts

Astra Zeneca

UK