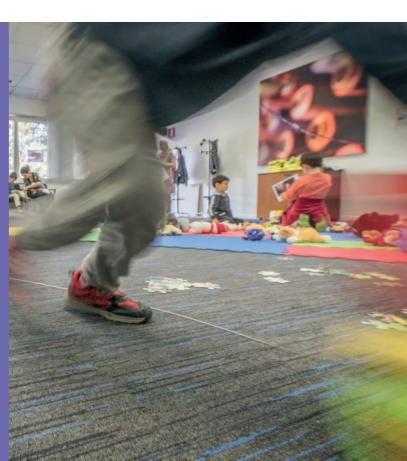

### Project

Use-

Aquafil Global

C

luct used -

Creché Strobe Extreme

The Aquafil Group primarily manufactures Nylon 6 fibers and polymers, but also produces Nylon 6,6, Dryarn and XLA.

Aquafil used Paragon to supply and install Strobe Extreme in their UK onsite creché at Ayrshire, Scotland.