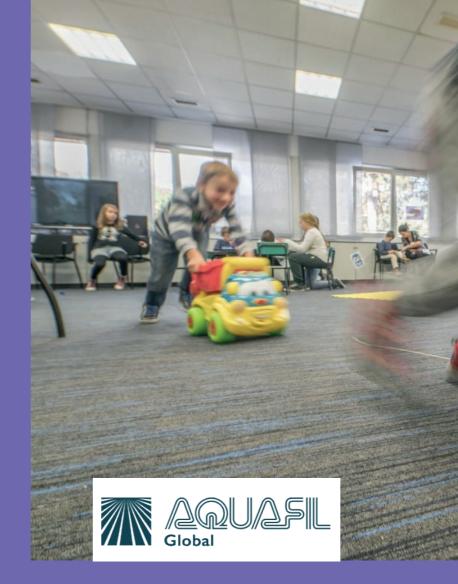

### Project

Use-

Aquafil Global

C

luct used -

Creché Strobe Extreme

The Aquafil Group primarily manufactures Nylon 6 fibers and polymers, but also produces Nylon 6,6, Dryarn and XLA.

Aquafil used Paragon to supply and install Strobe Extreme in their UK onsite creché at Ayrshire, Scotland.