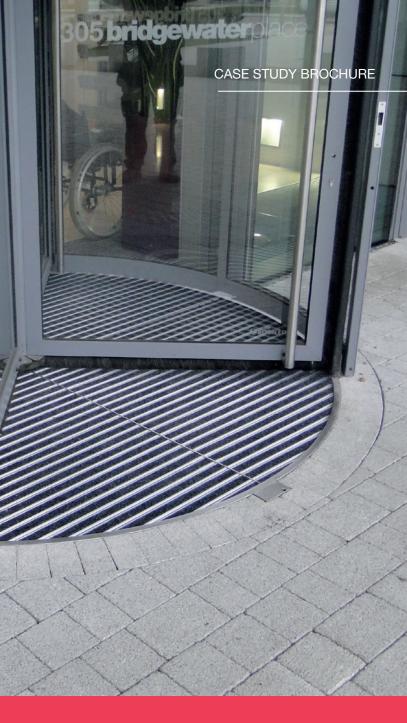

replacement of primary entrance matting across 4 large revolving doors

Product used -

Frameworks 12 with MW Rib Anthracite

## Frameworks 12 with MW Rib Anthracite