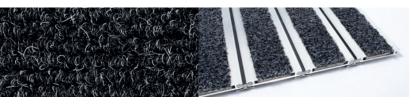

replacement of primary entrance matting across 4 large revolving doors

Product used -

Frameworks 12 with MW Rib Anthracite

## Frameworks 12 with MW Rib Anthracite