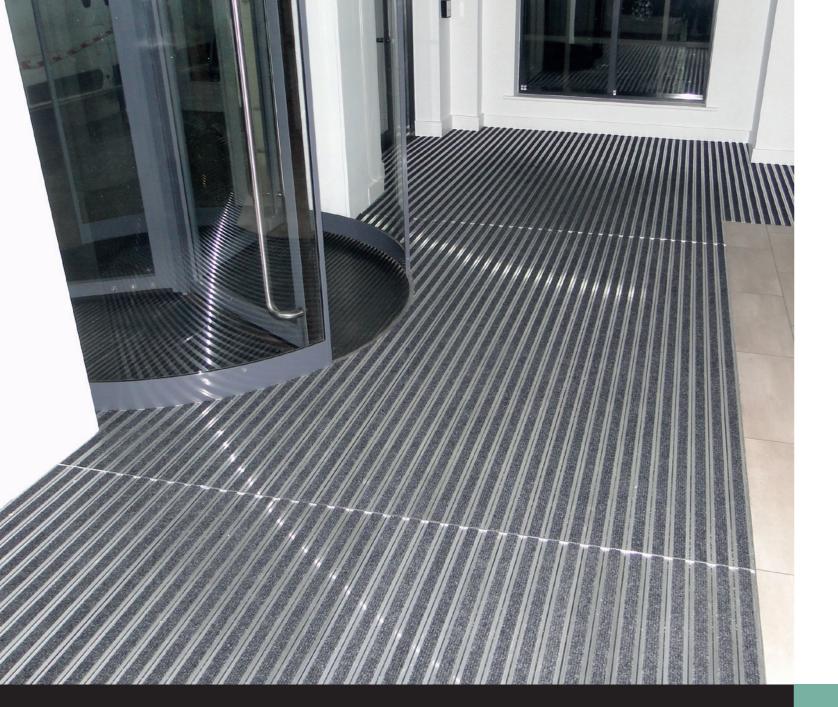

# Medical Protection Society [Phase 1]

.eeds

#### Medical Protection Society

Mat.works created an entrance mat for the Medical Protection Society by removing their existing carpet tiles previously laid in their entrance. This was replaced with low profile Frameworks 12 entrance matting system.

This installation soon had the desired effect, helping to protect the internal floor coverings from dirt and moisture.