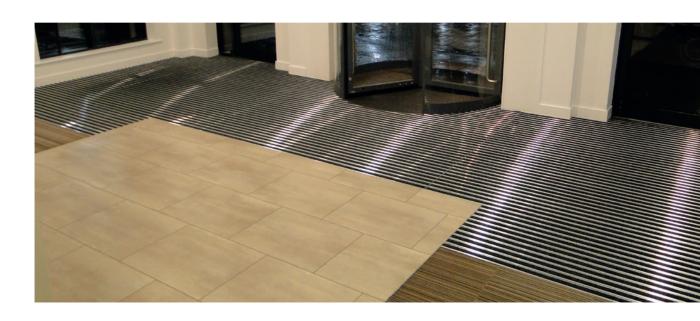

### 12mm Frameworks / MW Rib Anthracite

Project -

Medical Protection Society

Product used -

12mm Frameworks MW Rib Anthracite

#### Medical Protection Society

Mat.works created an entrance mat for the Medical Protection Society by removing their existing carpet tiles previously laid in their entrance. This was replaced with low profile Frameworks 12 entrance matting system.

This installation soon had the desired effect, helping to protect the internal floor coverings from dirt and moisture.