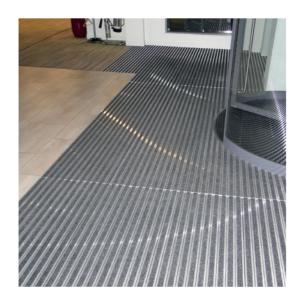

### 12mm Frameworks / MW Rib Anthracite

Project -

Medical Protection Society

Product used -

12mm Frameworks MW Rib Anthracite

#### Medical Protection Society

Mat.works created an entrance mat for the Medical Protection Society by removing their existing carpet tiles previously laid in their entrance. This was replaced with low profile Frameworks 12 entrance matting system.

This installation soon had the desired effect, helping to protect the internal floor coverings from dirt and moisture.