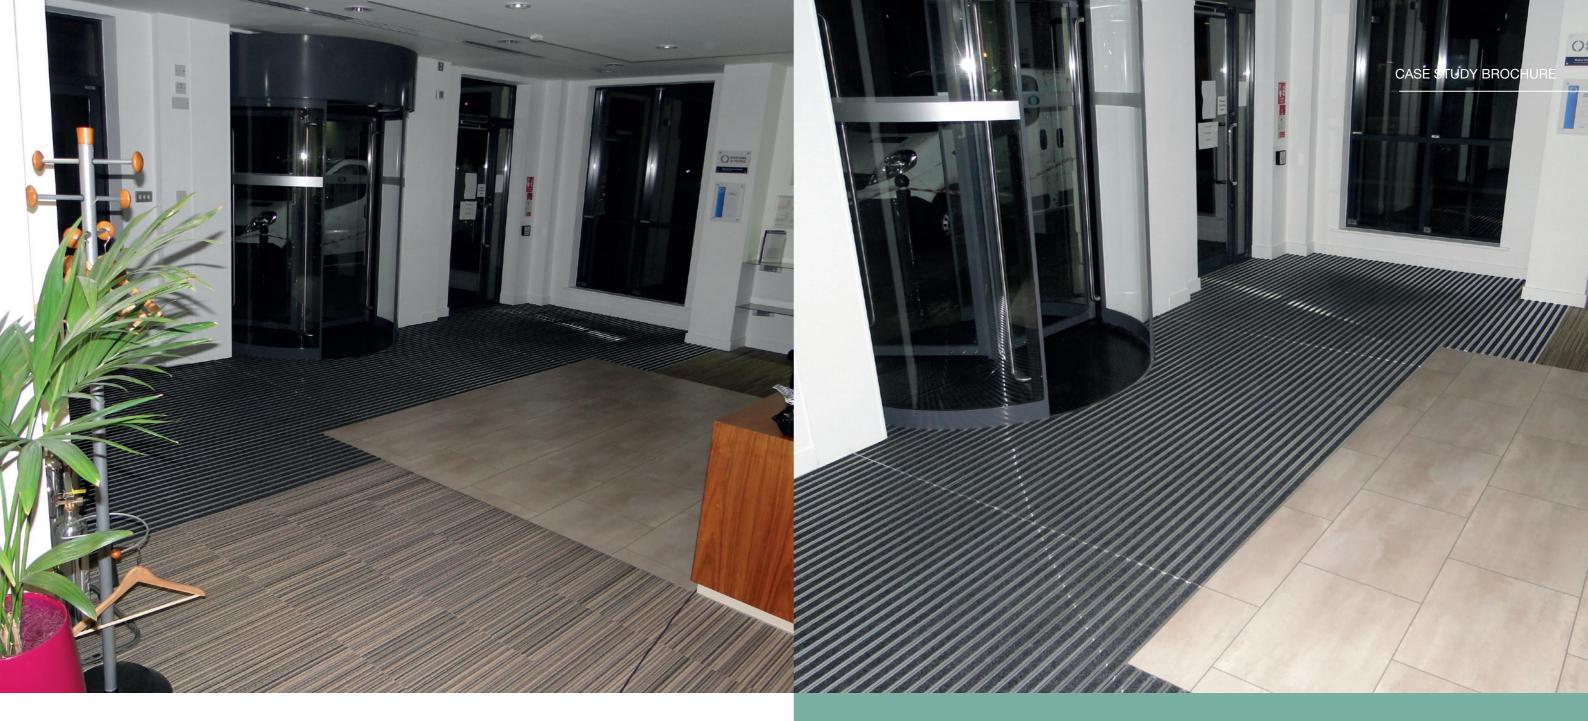

# Medical Protection Society [Phase 1]

Leeds

#### Medical Protection Society

Mat.works created an entrance mat for the Medical Protection Society by removing their existing carpet tiles previously laid in their entrance. This was replaced with low profile Frameworks 12 entrance matting system.

This installation soon had the desired effect, helping to protect the internal floor coverings from dirt and moisture.