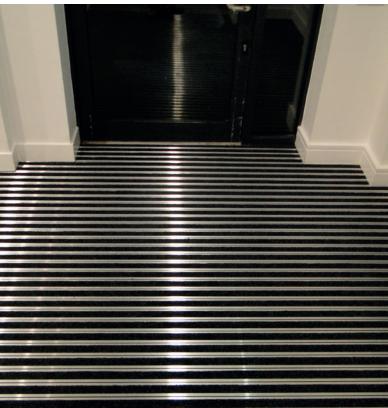

### 12mm Frameworks / MW Rib Anthracite

Project -

Medical Protection Society

Product used -

12mm Frameworks MW Rib Anthracite

#### Medical Protection Society

Mat.works created an entrance mat for the Medical Protection Society by removing their existing carpet tiles previously laid in their entrance. This was replaced with low profile Frameworks 12 entrance matting system.

This installation soon had the desired effect, helping to protect the internal floor coverings from dirt and moisture.