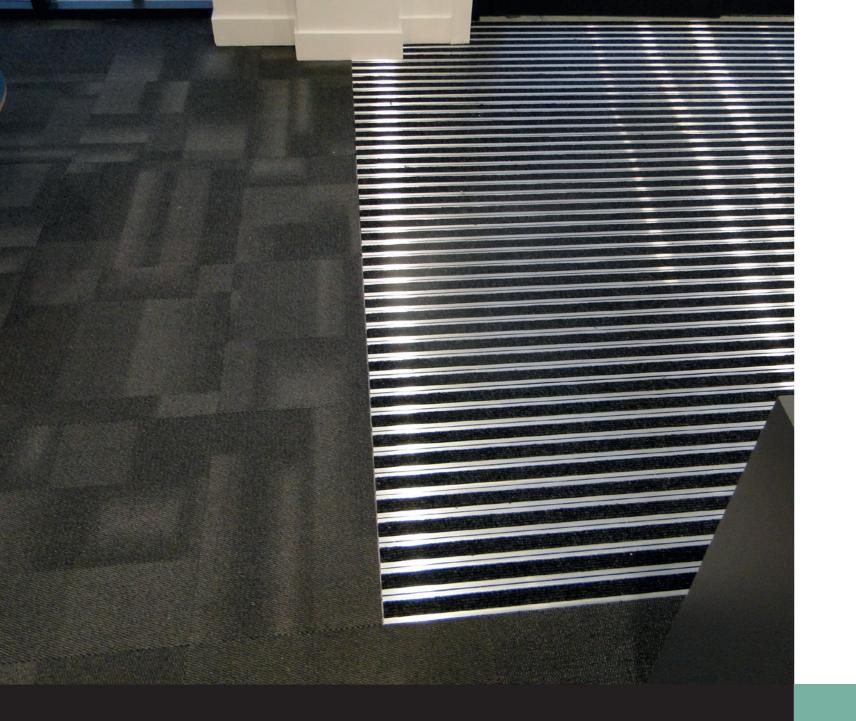

#### **Medical Protection Society**

Mat.works created an entrance mat for the Medical Protection Society by removing their existing carpet tiles previously laid in their entrance. This was replaced with low profile Frameworks 12 entrance matting system.

This installation soon had the desired effect, helping to protect the internal floor coverings from dirt and moisture.

### 12mm Frameworks / MW Rib Anthracite

Project -

Medical Protection Society

Product used -

12mm Frameworks MW Rib Anthracite