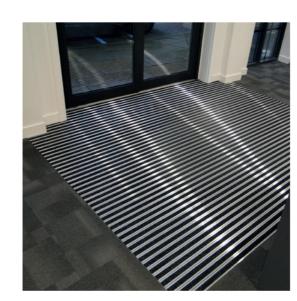

#### **Medical Protection Society**

Mat.works created an entrance mat for the Medical Protection Society by removing their existing carpet tiles previously laid in their entrance. This was replaced with low profile Frameworks 12 entrance matting system.

This installation soon had the desired effect, helping to protect the internal floor coverings from dirt and moisture.

### 12mm Frameworks / MW Rib Anthracite

Project -

Medical Protection Society

Product used -

12mm Frameworks MW Rib Anthracite