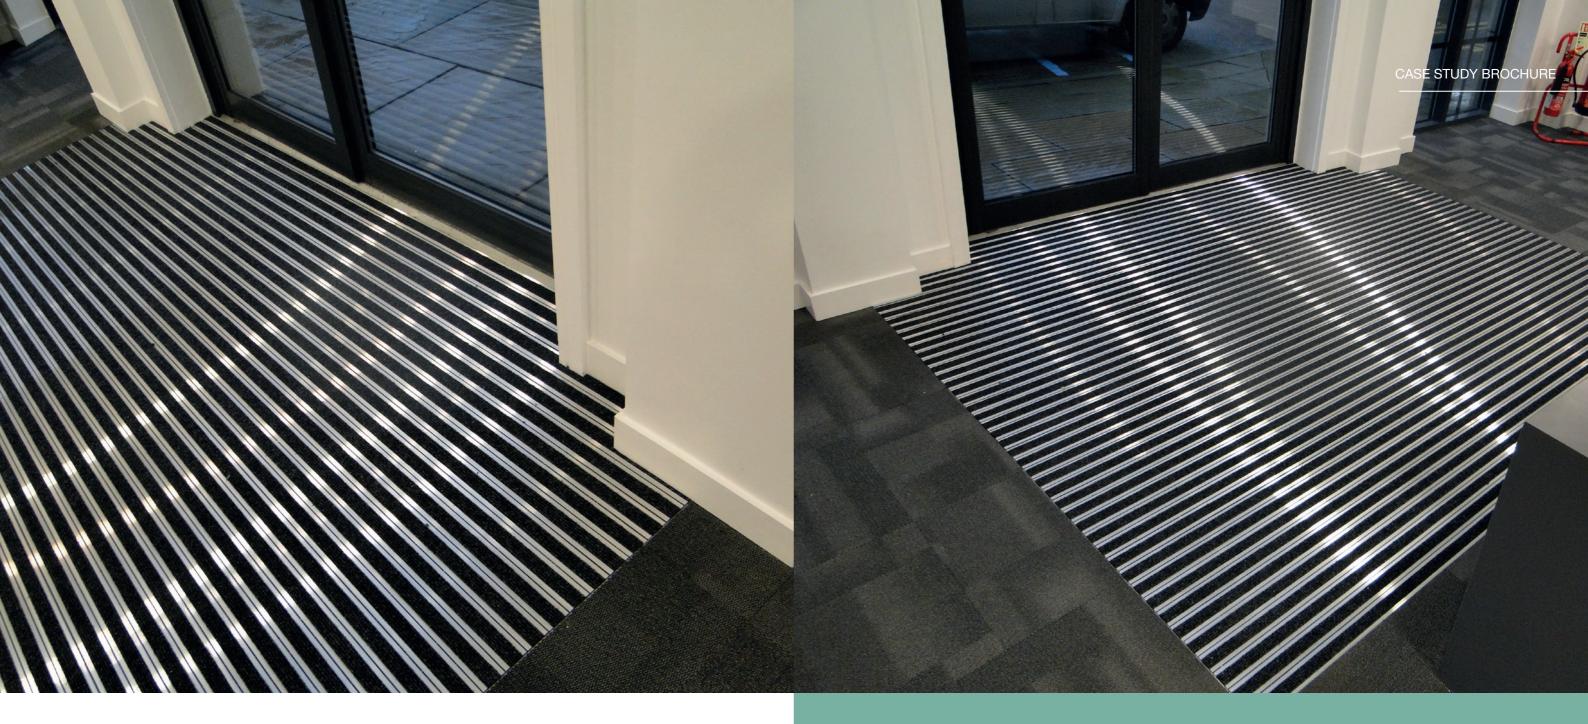

#### **Medical Protection Society**

Mat.works created an entrance mat for the Medical Protection Society by removing their existing carpet tiles previously laid in their entrance. This was replaced with low profile Frameworks 12 entrance matting system.

This installation soon had the desired effect, helping to protect the internal floor coverings from dirt and moisture.

### 12mm Frameworks / MW Rib Anthracite

Project -

Medical Protection Society

Product used -

12mm Frameworks MW Rib Anthracite