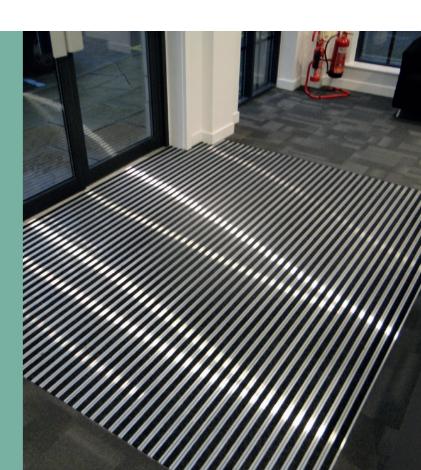

#### **Medical Protection Society**

Mat.works created an entrance mat for the Medical Protection Society by removing their existing carpet tiles previously laid in their entrance. This was replaced with low profile Frameworks 12 entrance matting system.

This installation soon had the desired effect, helping to protect the internal floor coverings from dirt and moisture.

### 12mm Frameworks / MW Rib Anthracite

Project -

Medical Protection Society

Product used -

12mm Frameworks MW Rib Anthracite