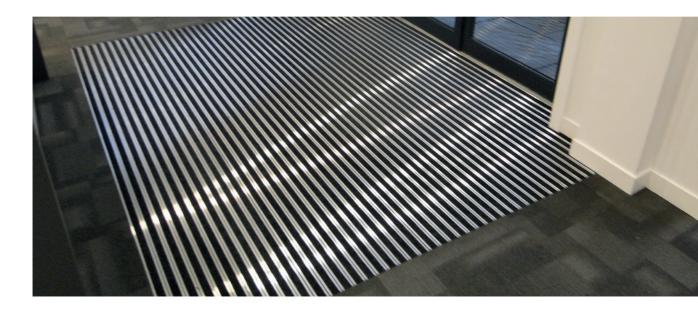

#### **Medical Protection Society**

Mat.works created an entrance mat for the Medical Protection Society by removing their existing carpet tiles previously laid in their entrance. This was replaced with low profile Frameworks 12 entrance matting system.

This installation soon had the desired effect, helping to protect the internal floor coverings from dirt and moisture.

### 12mm Frameworks / MW Rib Anthracite

Project -

Medical Protection Society

Product used -

12mm Frameworks MW Rib Anthracite