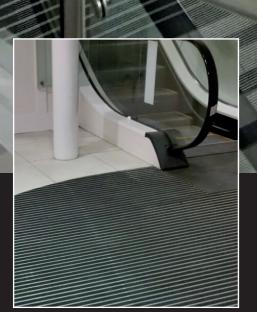

Project -

replacement of primary entrance matting

uct used -

Frameworks 17c with Workspace Entrance, Vulcan

## Blackburn Mall

Blackburn

## Frameworks 17c with Workspace Entrance, Vulcan