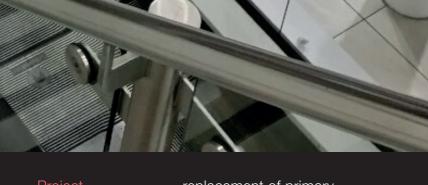

Project -

replacement of primary entrance matting

uct used -

Frameworks 17c with Workspace Entrance, Vulcan

## Blackburn Mall

Blackburn

## Frameworks 17c with Workspace Entrance, Vulcan