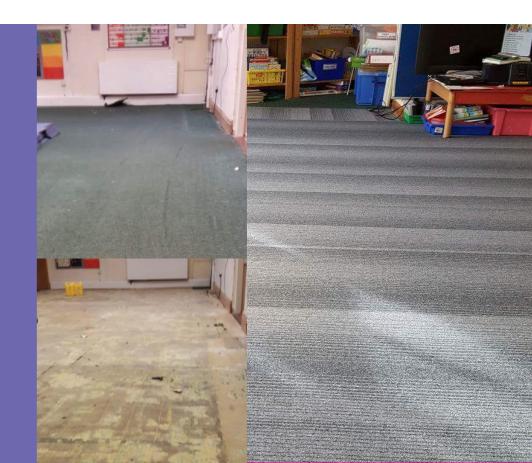

### Project -

Product used - 150sgm

Bethany Christian School, Sheffield

150sqm of Diversity Groove / Armada Toccarre / Blu Bethany Christian School Sheffield

### **BETHANY CHRISTIAN SCHOOL**

For this project Diversity London Stone , Toccarre Blu and Diversity Groove Armada were utilised to create a floor scheme more appealing to the young children using the classrooms.

These exclusive products were used throughout the upper tier of the school in workshops and hallways due to their heavy contract status and favoured due to the school requiring breeam A+ products of which all 3 products used are awarded.