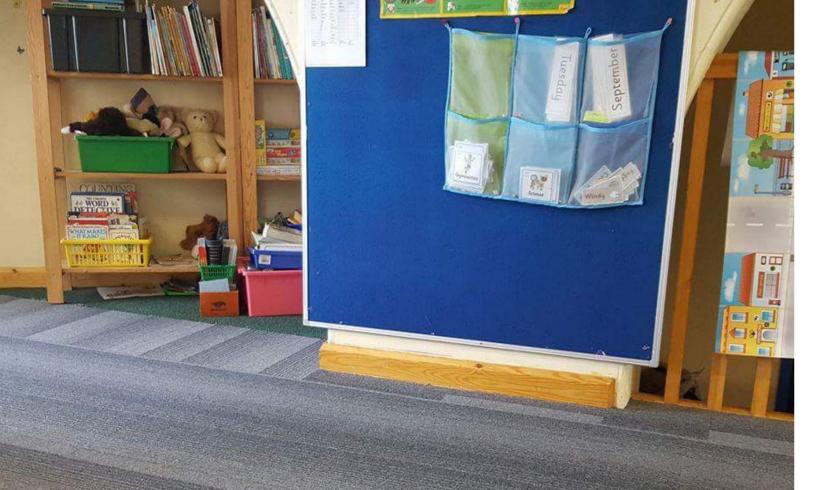

### Project -

Product used - 150sgm

Bethany Christian School, Sheffield

150sqm of Diversity Groove / Armada Toccarre / Blu Bethany Christian School Sheffield

### **BETHANY CHRISTIAN SCHOOL**

For this project Diversity London Stone , Toccarre Blu and Diversity Groove Armada were utilised to create a floor scheme more appealing to the young children using the classrooms.

These exclusive products were used throughout the upper tier of the school in workshops and hallways due to their heavy contract status and favoured due to the school requiring breeam A+ products of which all 3 products used are awarded.