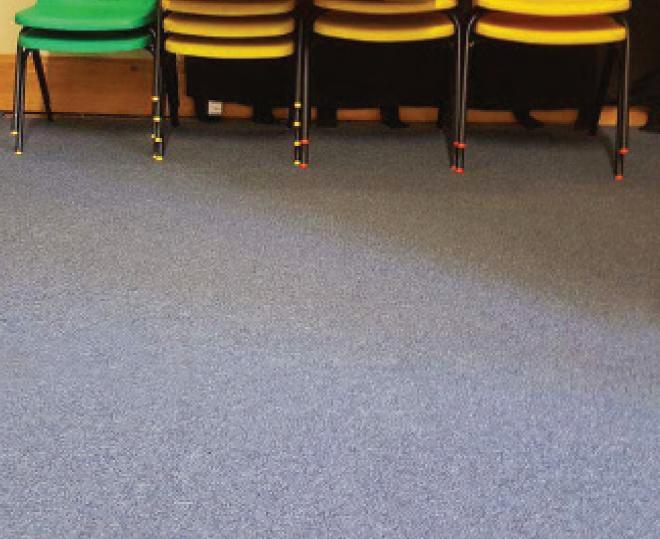

### Project -

Product used - 150sgm

Bethany Christian School, Sheffield

150sqm of Diversity Groove / Armada Toccarre / Blu Bethany Christian School Sheffield

### **BETHANY CHRISTIAN SCHOOL**

For this project Diversity London Stone , Toccarre Blu and Diversity Groove Armada were utilised to create a floor scheme more appealing to the young children using the classrooms.

These exclusive products were used throughout the upper tier of the school in workshops and hallways due to their heavy contract status and favoured due to the school requiring breeam A+ products of which all 3 products used are awarded.