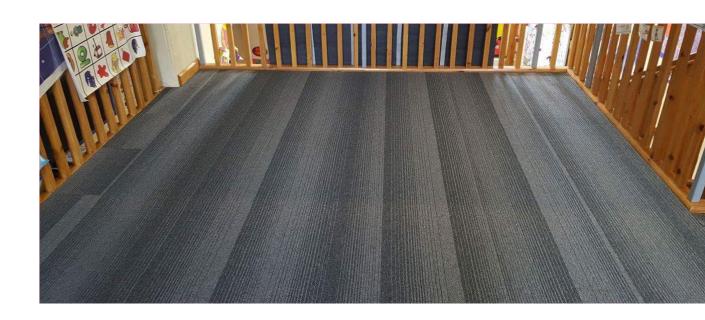

### Project -

Product used - 150sgm

Bethany Christian School, Sheffield

150sqm of Diversity Groove / Armada Toccarre / Blu Bethany Christian School Sheffield

### **BETHANY CHRISTIAN SCHOOL**

For this project Diversity London Stone , Toccarre Blu and Diversity Groove Armada were utilised to create a floor scheme more appealing to the young children using the classrooms.

These exclusive products were used throughout the upper tier of the school in workshops and hallways due to their heavy contract status and favoured due to the school requiring breeam A+ products of which all 3 products used are awarded.